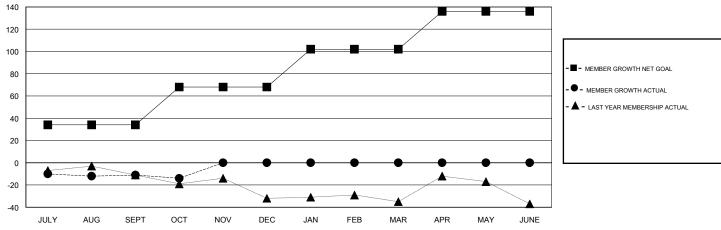

## District 25 B

GMT: LOCATION INDIANA GMT CA

|               | Club          | s           |               | Members               |                           |                         |                                                    |  |
|---------------|---------------|-------------|---------------|-----------------------|---------------------------|-------------------------|----------------------------------------------------|--|
|               | RESULTS FOR   | R 2019-2020 |               | RESULTS FOR 2019-2020 |                           |                         |                                                    |  |
| QUARTER       | NEW CLUB GOAL | NEW CLUBS   | DROPPED CLUBS | QUARTER               | MEMBER GROWTH NET<br>GOAL | MEMBER GROWTH<br>ACTUAL | DROPPED<br>MEMBERS ACTUAL<br>(including transfers) |  |
| JULY/AUG/SEPT | 0             | 0           | 0             | JULY/AUG/SEPT         | 34                        | 17                      | 22                                                 |  |
| OCT/NOV/DEC   | 0             | 0           | 0             | OCT/NOV/DEC           | 34                        | 7                       | 10                                                 |  |
| JAN/FEB/MAR   | 0             | 0           | 0             | JAN/FEB/MAR           | 34                        | 0                       | 0                                                  |  |
| APR/MAY/JUNE  | 0             | 0           | 0             | APR/MAY/JUNE          | 34                        | 0                       | 0                                                  |  |